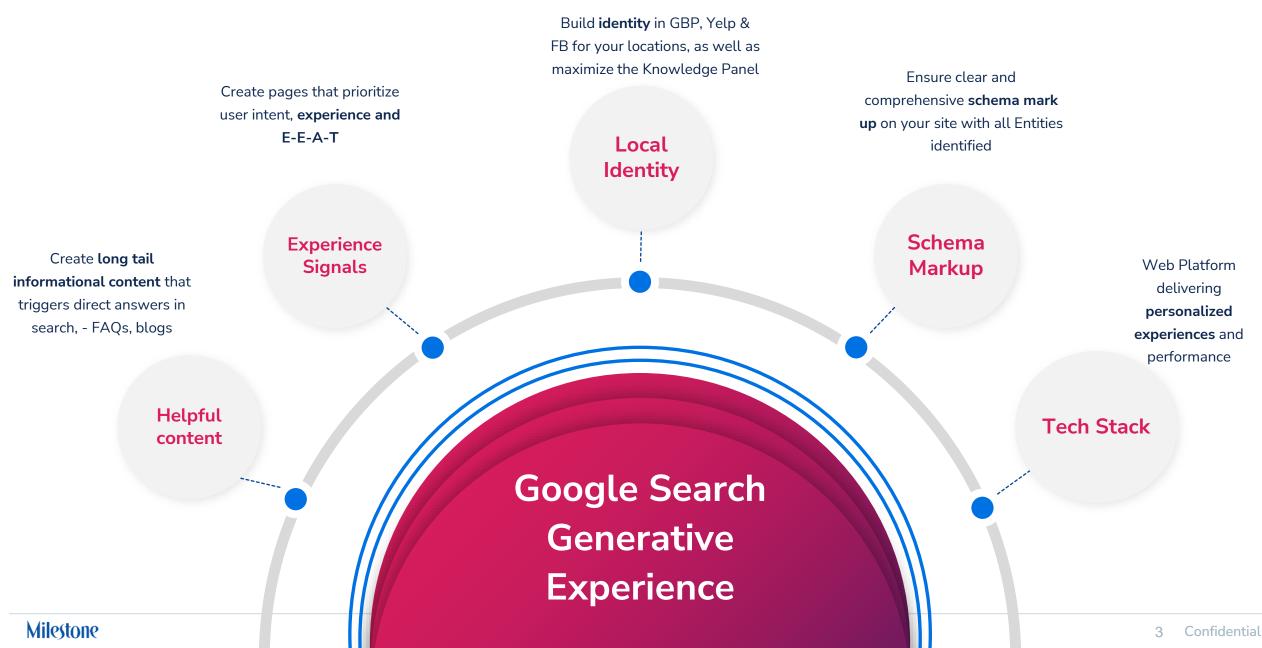

### SGE is Transforming Natural and Voice Search

### **Business Needs To Adapt To New Al-Search**

 Create topical content with recognizable entities