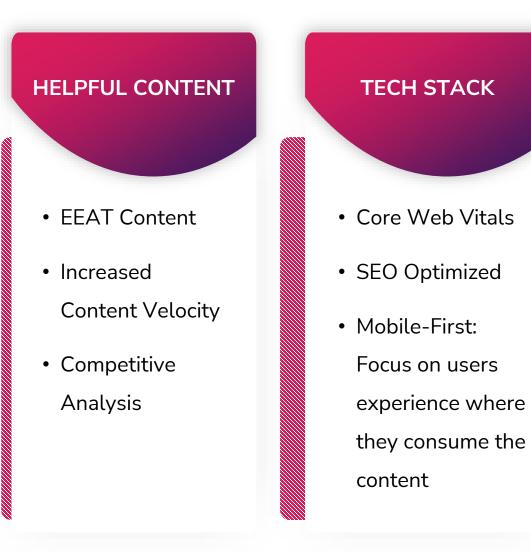

### Key Takeaways

- Core Web Vitals
- SEO Optimized
- Mobile-First:
  Focus on users
  experience where
  they consume the
  content

 Create topical content with recognizable entities