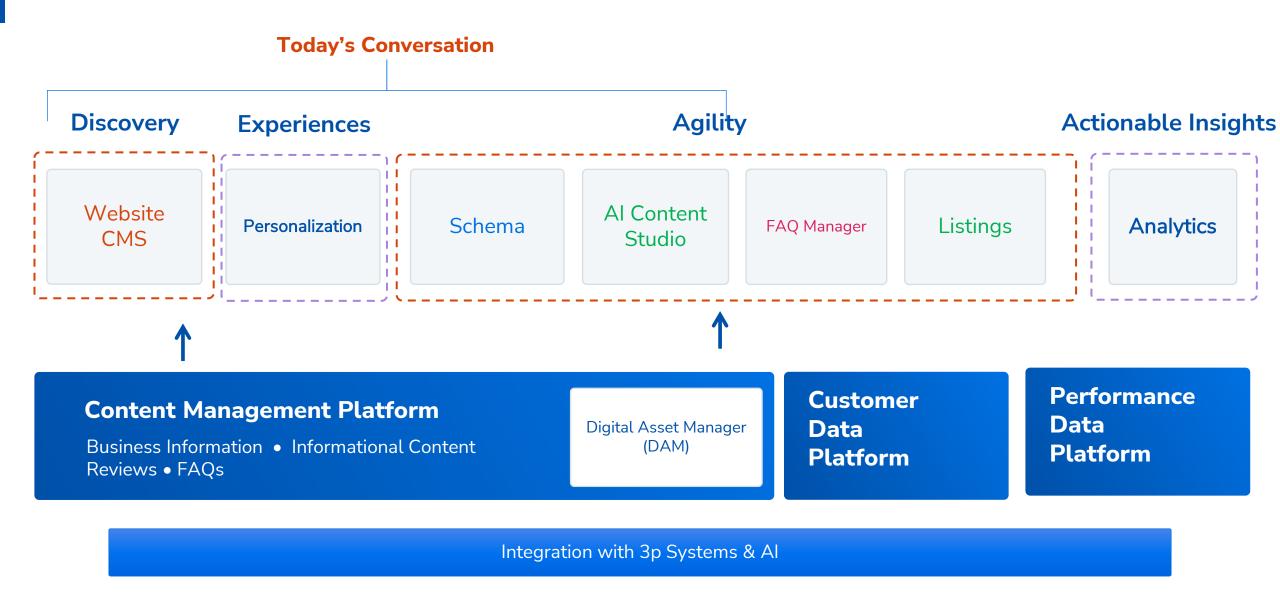

### Milestone: The World's First & Only Content Discovery Platform

## Milestone Solution To Future Proof For AI-Search

Milestone