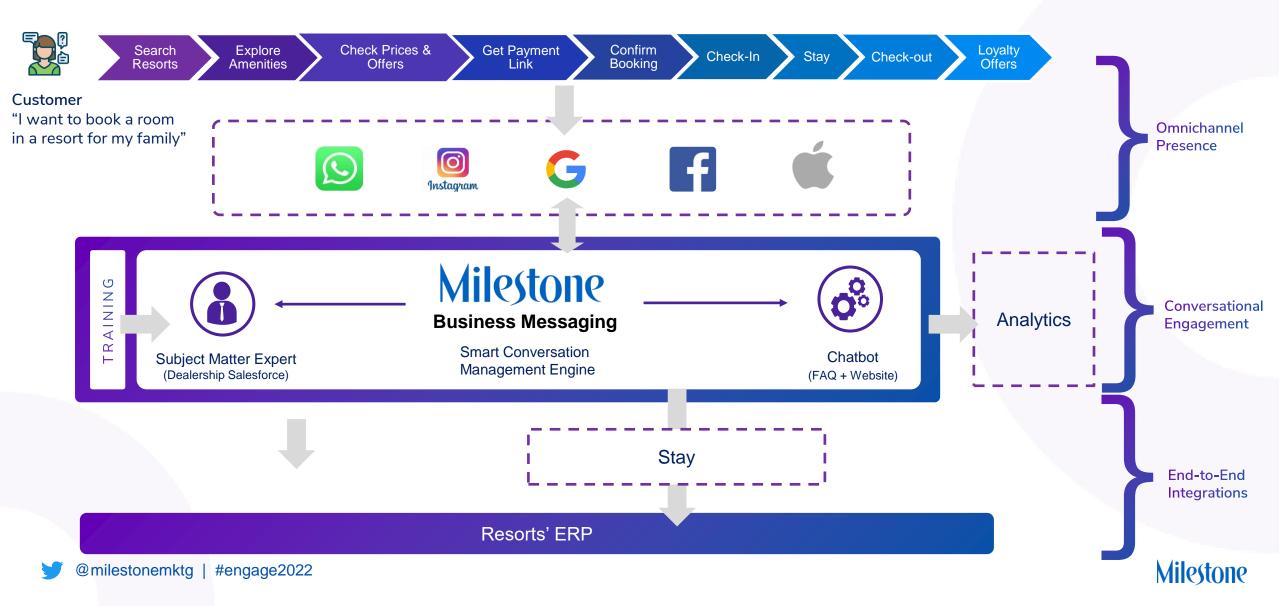

## Automotive Dealership - Mexico

### **Modified Customer Journey Map**

## **Connecting Systems in Enterprise**

#### Organizations