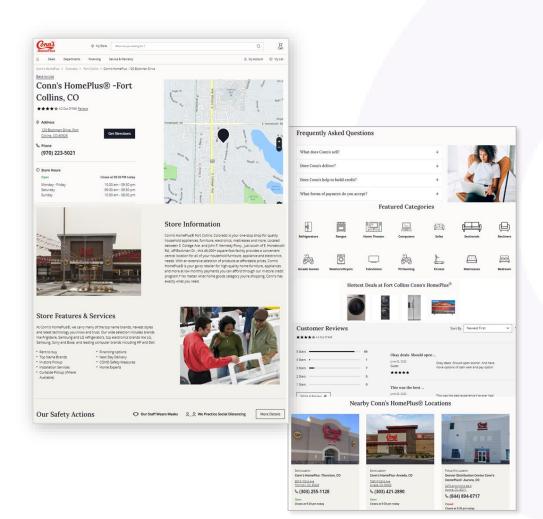

## **Creating Landing pages with rich local content**

### Need for Local Landing Pages

### **3. Creating Local Content – Landing Pages**

### Add local information:

- ✓ Business details & map
- ✓Localized content
- ✓ Rich media
- ✓FAQs & Schema
- ✓ Reviews