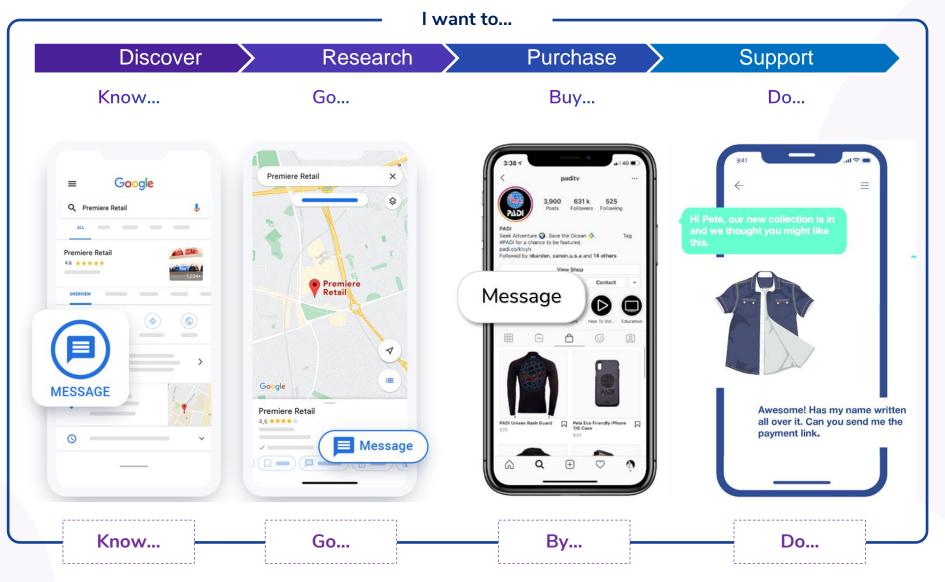

| , |

#### **Voice Search Answer**



3 p.m.

Check-in time at the hotel is 3 p.m., while check-out time is 11 am. Early check-in / late check-out is allowed for a fee and subject to availability. Early check-in is available upon request and based upon availability for a \$30 fee, tax included.

What is Hotel Nikko's check in and check out time?

https://www.hotelnikkosf.com > faq

About featured snippets



## Voice search optimization challenges





# **Business Messaging**

# Introducing Business Messaging





## **Types Of Messaging**



Talks to a business their products/ services/ customer support



Reaches out to customers regarding new products/services/offers



### **Business Messaging Impact**







### Business Messaging - Convergence With Local!

CONVERSE & RE-ENGAGE



## Value of Business Messaging



### **Engage Customers On Instant Messaging Platforms**

Your customers **CAN'T WAIT**. They want their queries answered **RIGHT IN-MOMENT**! **However, m**anaging communication across several channels is challenging!



#### What do you need to do?

- Unify all conversation touchpoints
- Prepare for **scale** with automated responses
- Seamlessly integrate with website & chatbot



## Automotive Dealership - Mexico







### **Modified Customer Journey Map**



## **Connecting Systems in Enterprise**



#### Organizations

# Key Takeaways

# Local 3.0 has transformed local search

Lesser sites to manage the information More information per site to update Non-branded queries

# Need to adapt to the changing requirements

Disparate systems which rarely t