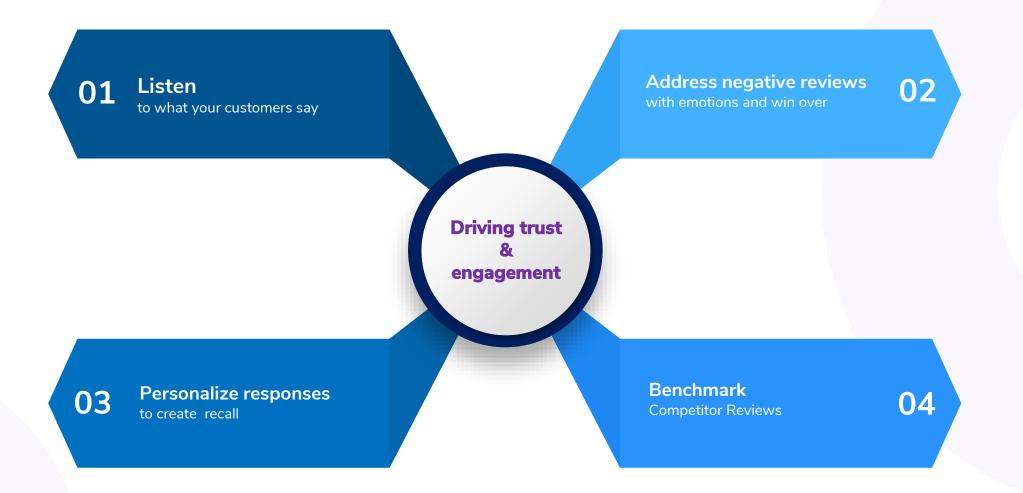

## **Online Reputation Management**

### **Reputation Management**

97%

of customers reading reviews read businesses' responses

33%

Of Yelp users upgrade review for personalized responses by business

## **Online Reviews Management**

Today consumers trust their peers more than businesses. Your reviews matter!

@milestonemktg | #engage2022