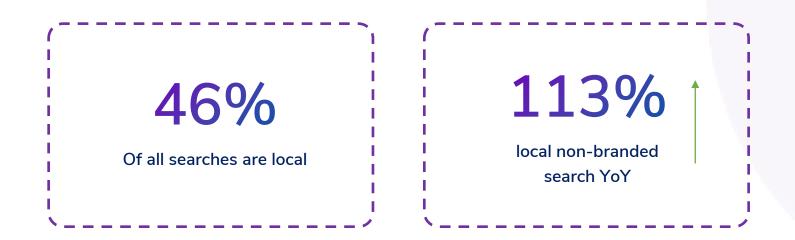

### Local queries are non-branded

No 'one size fits all' local listing that can capture all the local information