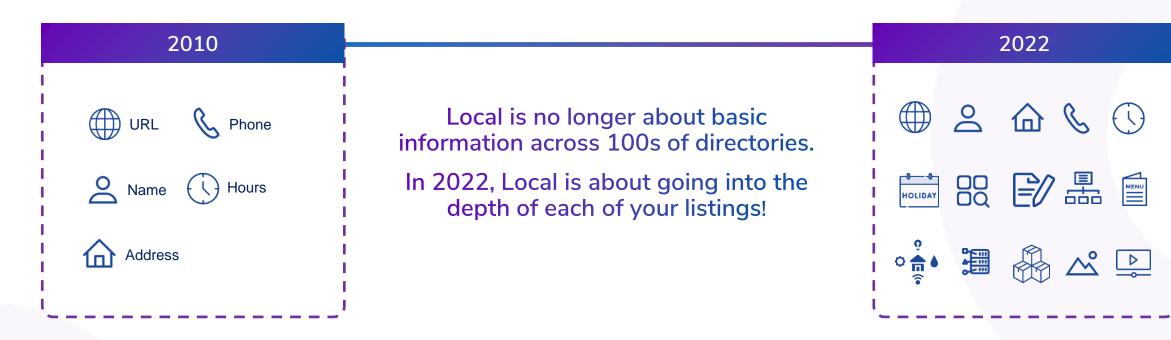

## Local Is No Longer About Listings

# Increasing Data Depth in Local

## The Depth of Data Has Increased

30+ advanced fields, menus, amenities, attributes, inventory, images, videos, etc

'Hours' → 'Business Hours', 'Popular Hours', 'Special Hours', 'Temporarily Closed', 'Delivery Hours', 'Takeaway Hours'