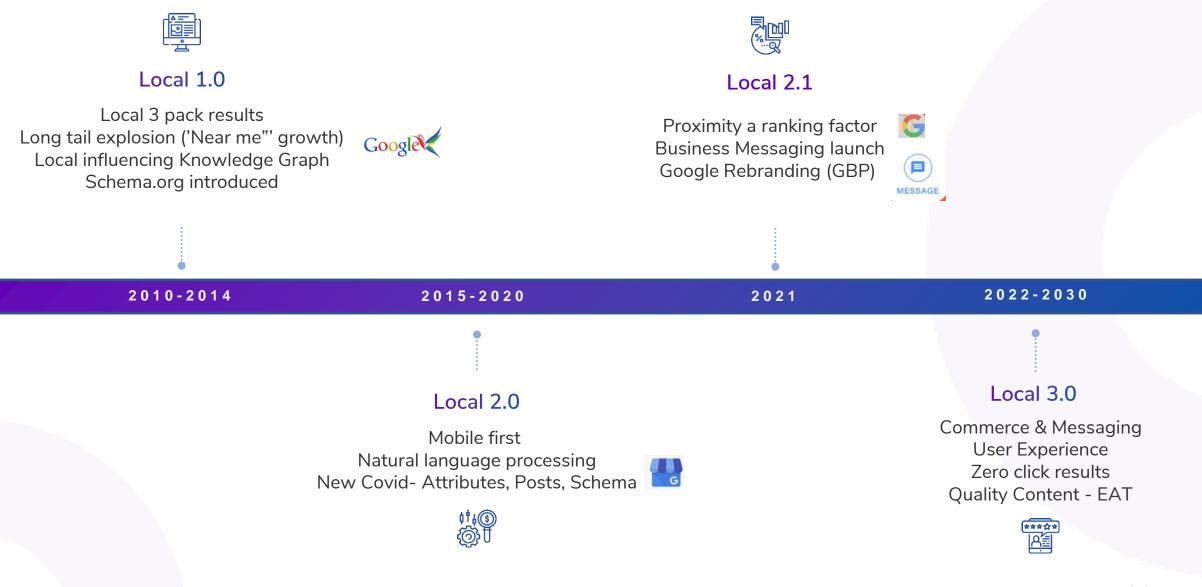

## **Evolution of Local**

# Increasing Data Depth in Local

## The Depth of Data Has Increased

30+ advanced fields, menus, amenities, attributes, inventory, images, videos, etc

'Hours' → 'Business Hours', 'Popular Hours', 'Special Hours', 'Temporarily Closed', 'Delivery Hours', 'Takeaway Hours'