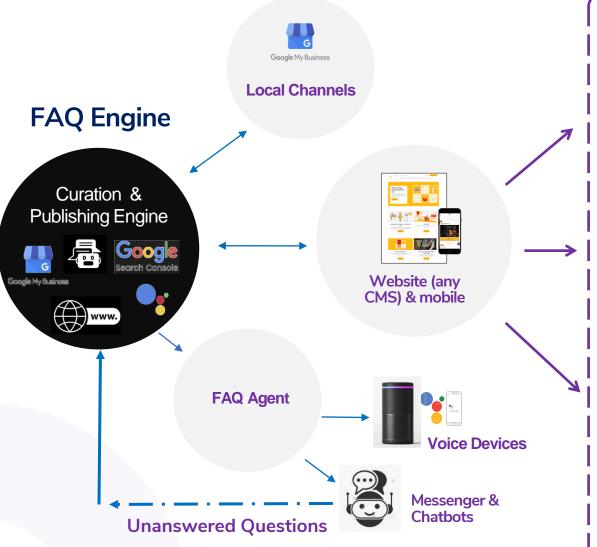

### **Optimizing your local business for Voice Search**

## **FAQs can power Voice Search**

@milestonemktg | #engage2022