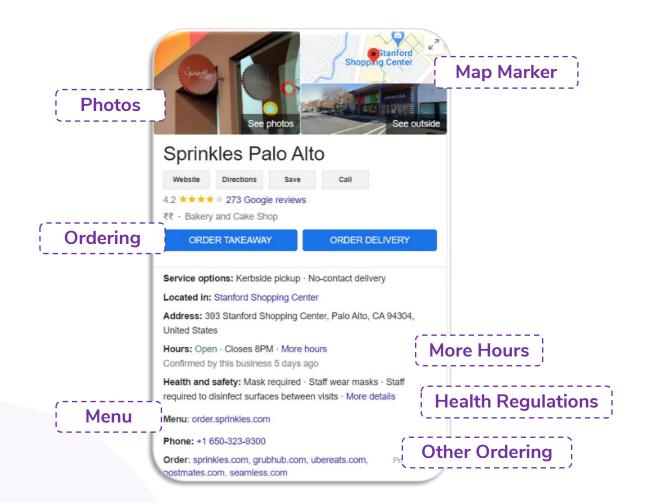

# Increasing Data Depth in Local

## The Depth of Data Has Increased

30+ advanced fields, menus, amenities, attributes, inventory, images, videos, etc

'Hours' → 'Business Hours', 'Popular Hours', 'Special Hours', 'Temporarily Closed', 'Delivery Hours', 'Takeaway Hours'