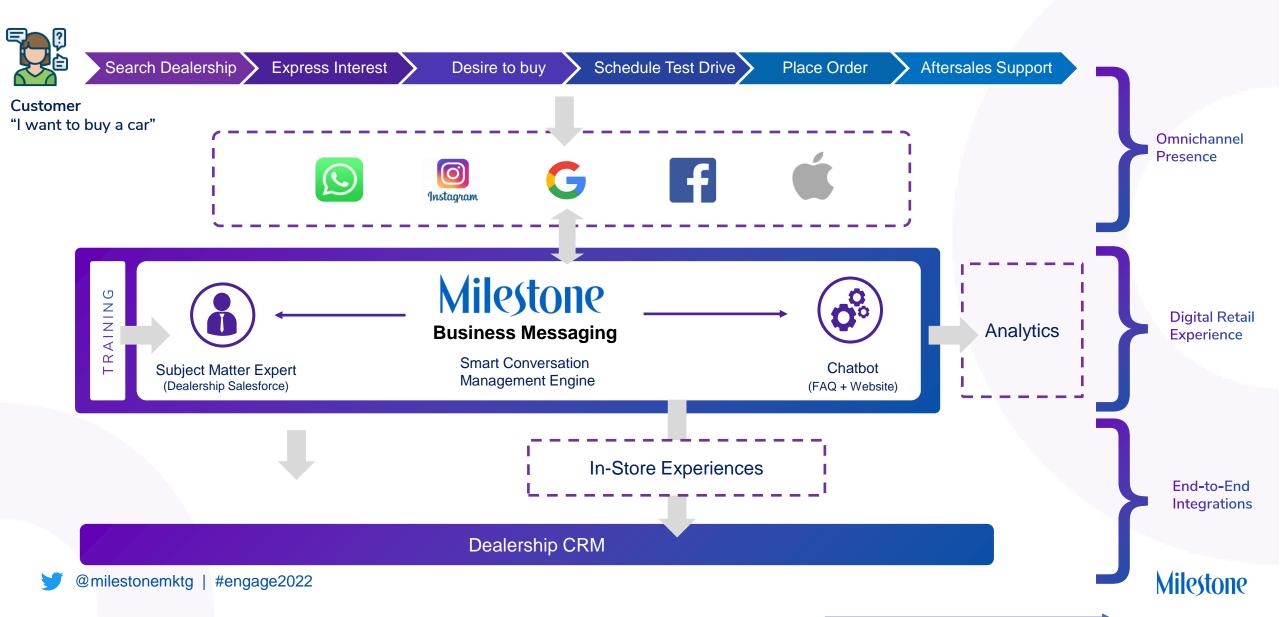

## Automotive Dealership - Mexico

## **Connecting Systems in Enterprise**

#### Organizations